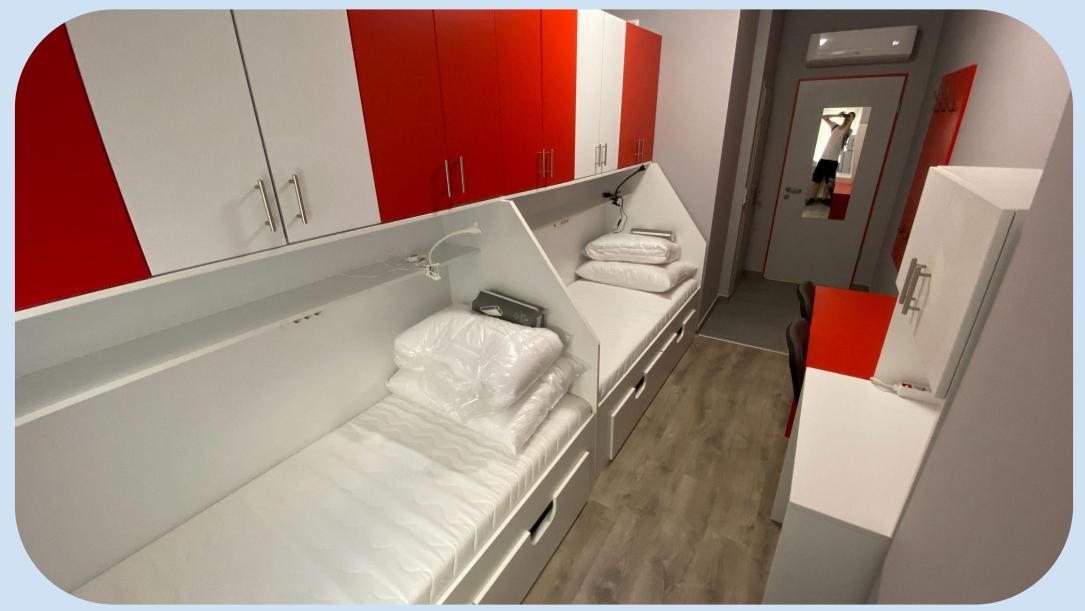

# Information about rooms

- Each room has a private bathroom
- 60 percent of our rooms are air conditioned
- Wired internet and WIFI
- Bed with mattress
- Fridge with freezer
- Microwave oven
- Kitchen cabinet

- Desk with chair
- Bedding (pillow, quilt, sheets, beddings)
- TV connection option
- Safe can be requested
- Reading lamp
- Trash
- Mirror cabinet