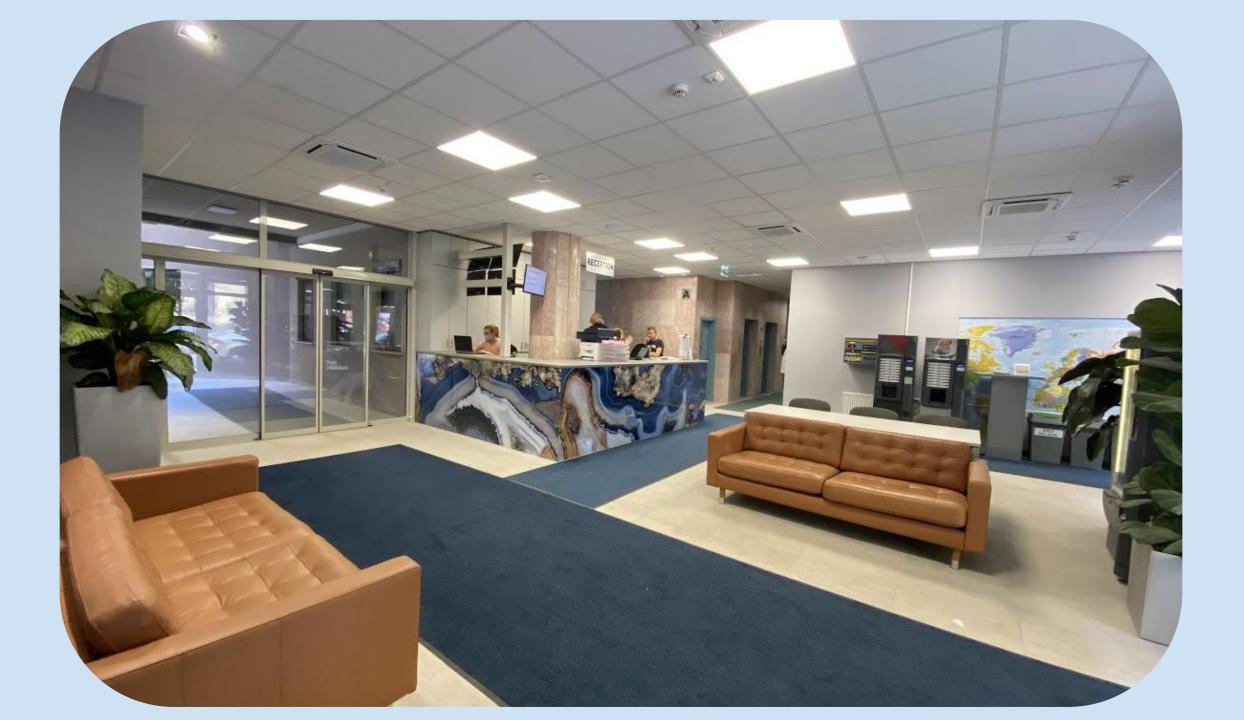

## Hall, reception

# Information about our Apartment House:

- Hungarian and English language administration
- Reception: 0-24 hours
- 72 camera security system
- 2-2 elevators per building
- Wired internet and WIFI
- Fully equipped kitchen in each floor
- The capacity: 430 person
- Closed, opened common terrace and panoramic roof terrace: 420 m<sup>2</sup>
- Closed common spaces (lounge, billiard room, hall): 300 m<sup>2</sup>
- Gym for free: 220 m<sup>2</sup>
- Washing machines and dryers in each floor
- Daily cleaning of public spaces
- Room cleaning: 20 Euro/occasion
- Credit card payment option