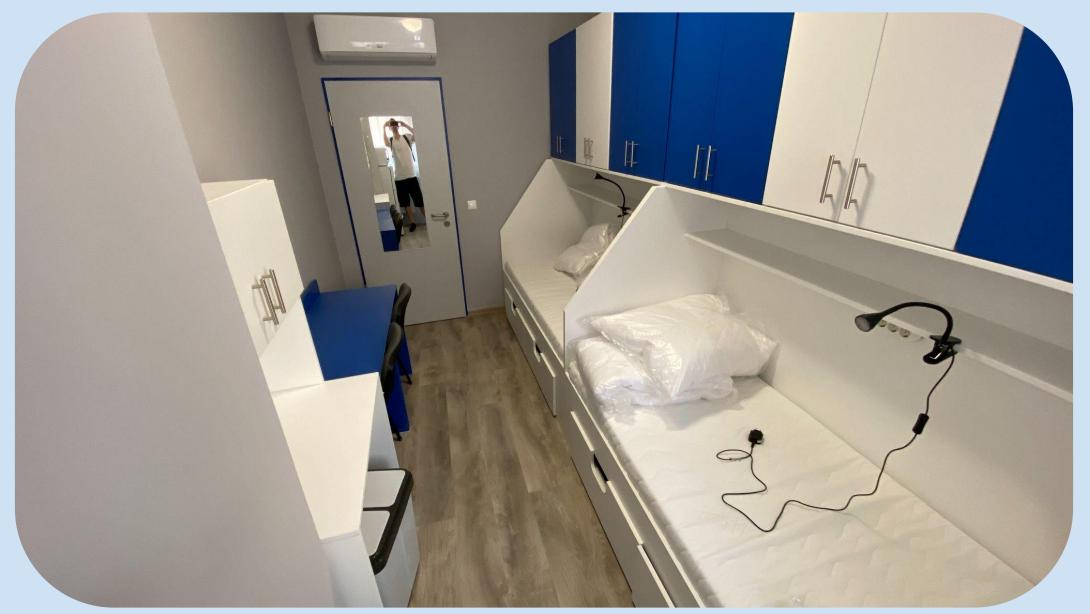

# Information about rooms

- Each room has a private bathroom
- 60 percent of our rooms are air conditioned
- Wired internet and WIFI
- Bed with mattress
- Fridge with freezer
- Microwave oven
- Kitchen cabinet

- Desk with chair
- Bedding (pillow, quilt, sheets, beddings)
- TV connection option
- Safe can be requested
- Reading lamp
- Trash
- Mirror cabinet