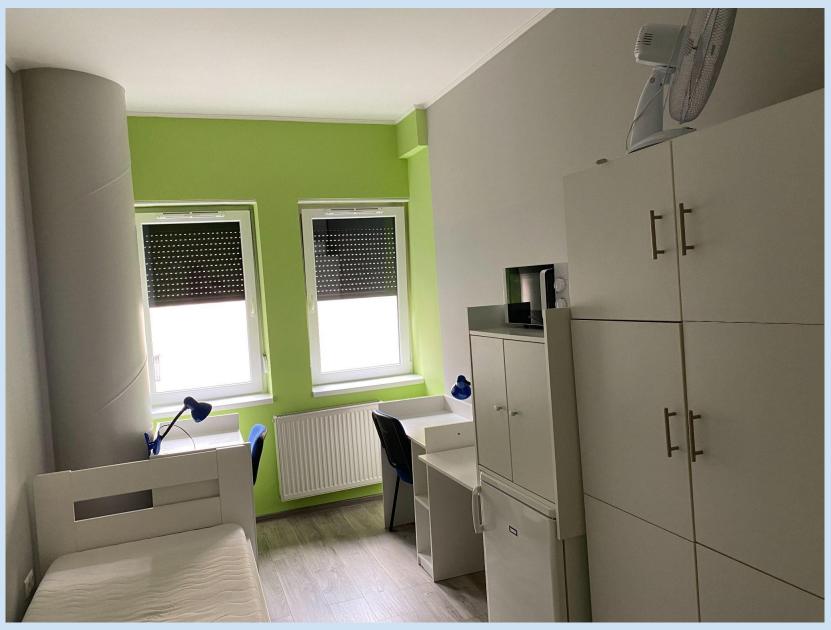

# Information about rooms

- Each room has a private bathroom
- 60 percent of our rooms are air conditioned
- Wired internet and WIFI
- Bed with mattress
- Fridge with freezer
- Microwave oven
- Kitchen cabinet

- Desk with chair
- Bedding (pillow, quilt, sheets, beddings)
- TV connection option
- Safe can be requested
- Reading lamp
- Trash
- Mirror cabinet