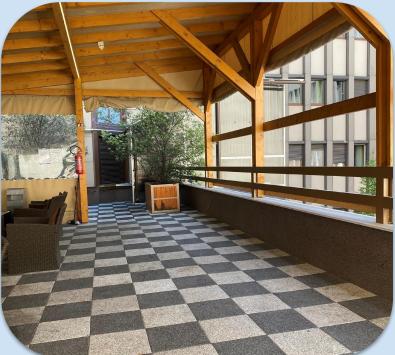

ack-, drink- and coffee vending machine
- Supermarkets nearby

#### Our services for foreign student

- Proof of accomodation
- Quarantine room can be ensured
- Bedding can be requested

# Information about rooms

- Each room has a private bathroom
- 60 percent of our rooms are air conditioned
- Wired internet and WIFI
- Bed with mattress
- Fridge with freezer
- Microwave oven
- Kitchen cabinet

- Desk with chair
- Bedding (pillow, quilt, sheets, beddings)
- TV connection option
- Safe can be requested
- Reading lamp
- Trash
- Mirror cabinet























#### Rooms Semmelweis 13

















## Bathroom



## Bathroom

Semmelweis 13



## Bathroom

Semmelweis 13



### Shared kitchen, washing machine and dryer









## **Closed common spaces**

Lounge and billiard room





# Opened common spaces



#### **Cardio machines: in the roof terrace**

#### 220 m<sup>2</sup> gym: -1. floor







#### **Floor plan** Semmelweis street 11.

#### 1-3. floors

#### **Floor plan** Semmelweis street 13.





#### Single room:

| <ul><li>for 5 months:</li><li>for 10-12 months:</li></ul> | 390 €/month/person + 60 € utility/month/person<br>360 €/month/person + 60 € utility/month/person |
|-----------------------------------------------------------|--------------------------------------------------------------------------------------------------|
| Deposit: 1 monthly rental fee                             |                                                                                                  |
| Double room:                                              |