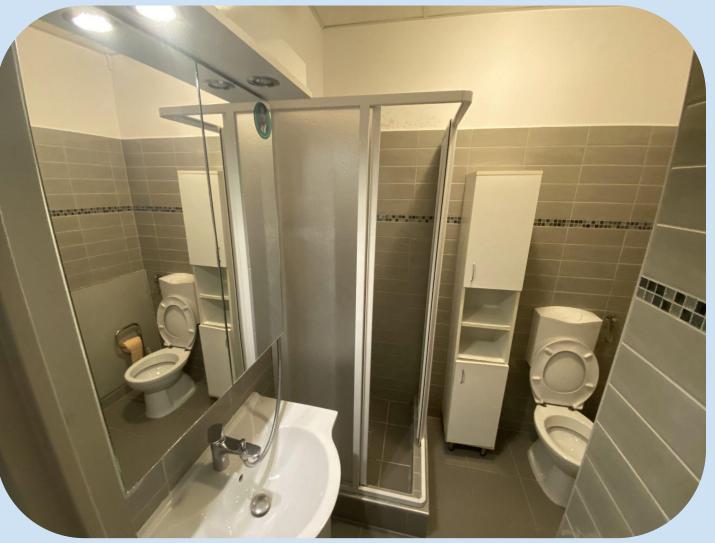

ted
- Selective waste collection
- Ironing, ventilator, hair dryer can be requested
- Shared cleaning equipments (vacume cleaner, mop)
- First aid place
- Guest inviting
- Snack-, drink- and coffee vending machine
- Supermarkets nearby

#### Our services for foreign student

- Proof of accomodation
- Quarantine room can be ensured
- Bedding can be requested

# Information about rooms

- Each room has a private bathroom
- 60 percent of our rooms are air conditioned
- Wired internet and WIFI
- Bed with mattress
- Fridge with freezer
- Microwave oven
- Kitchen cabinet

- Desk with chair
- Bedding (pillow, quilt, sheets, beddings)
- TV connection option
- Safe can be requested
- Reading lamp
- Trash
- Mirror cabinet























#### Rooms Semmelweis 13

















## Bathroom



## Bathroom

Semmelweis 13



## Bathroom

Semmelweis 13



### Shared kitchen, washing machine and dryer









## **Closed common spaces**

Lounge and billiard room





# Opened common spaces



#### **Cardio machines: in the roof terrace**

#### 220 m<sup>2</sup> gym: -1. floor







#### **Floor plan** Semmelweis street 11.

#### 1-3. floors

#### **Floor plan** Semmelweis street 13.





#### Single room:

| <ul><li>for 5 months:</li><li>for 10-12 months:</li></ul> | 390 €/month/person + 60 € utility/month/person<br>360 €/month/person + 60 € utility/month/person |
|-----------------------------------------------------------|--------------------------------------------------------------------------------------------------|
| Deposit: 1 monthly rental fee