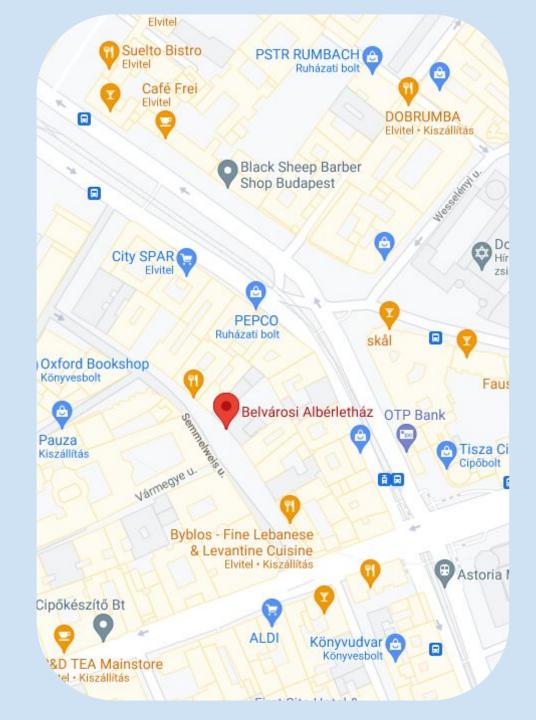

#### **Location**

#### The Apartment House is in the city centre You can really feel in the city centre! 4-minute walk from Deák square metro-line: 1, 2, 3 bus: 9, 15, 100, 105, 105E, 115, 914, 914A, 931, 950, 950A, 979, 979A 990 trolly bus: 72M, 73M trolly: 47, 49 1-minute walk from Astoria metro-line: 2 bus: 108E, 133E, 5, 7, 8E, trolly: 47, 49 3-minute walk from Ferenciek square metro-line: 3 bus: 5, 7, 8E, 108, 110, 112, 133E, 178, 908, 956, 973

Aldi, Spar: 100 m,

Bar, restaurants and fashion streets are all nearby.