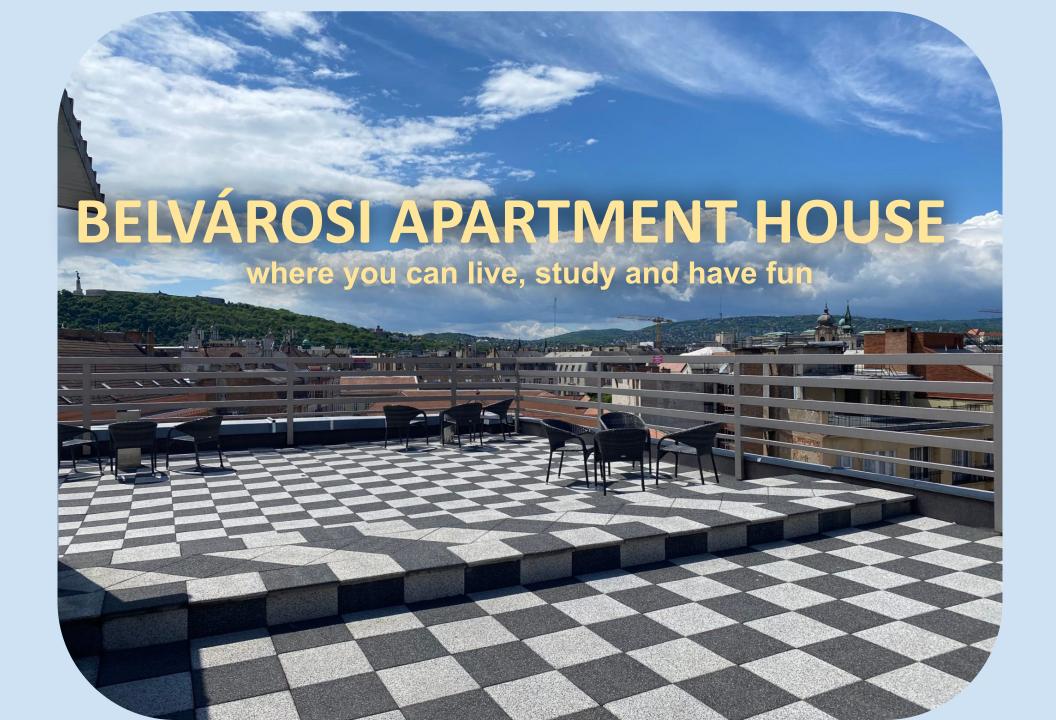

#### Belvárosi Apartment House Budapest 1052, V. distr., 11-13. Semmelweis street

## **Dear Tenant!**

I would like to show you our Apartment House in Budapest, V. distr. 11-13. Semmelweis street

http://www.belvarosialberlethaz.hu/