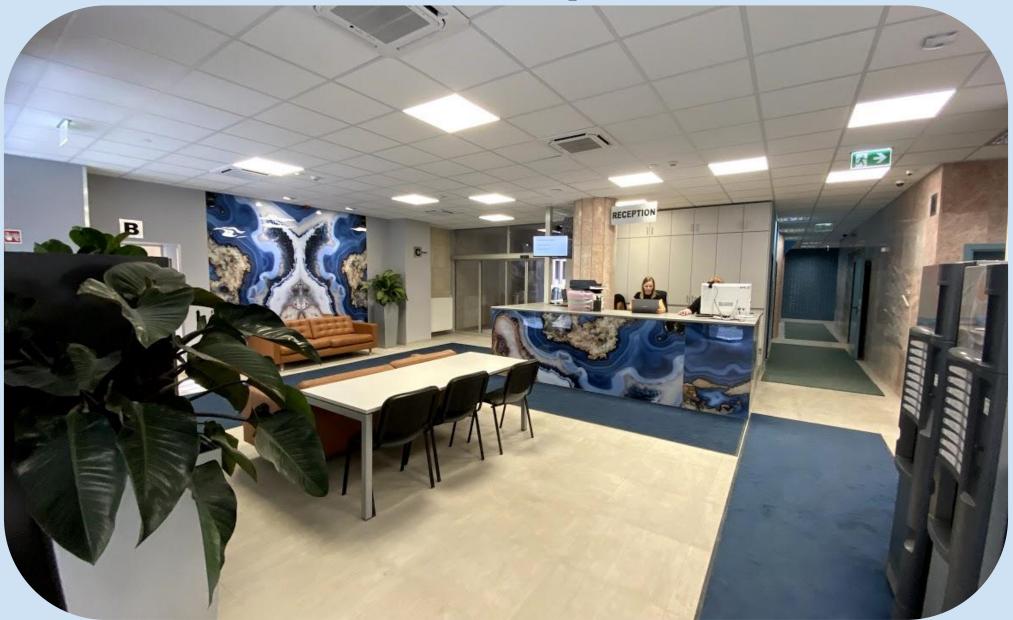

## Hall, reception

# Information about our Apartment House:

- Hungarian and English language administration
- Reception: 0-24 hours
- 72 camera security system
- 2-2 elevators per building
- Wired internet and WIFI
- Fully equipped kitchen in each floor
- The capacity: 430 person
- Closed, opened common terrace and panoramic roof terrace: 420 m<sup>2</sup>
- Closed common spaces (lounge, billiard room, hall): 300 m<sup>2</sup>
- Gym for free: 220 m<sup>2</sup>
- Washing machines and dryers in each floor
- Daily cleaning of public spaces
- Room cleaning: 20 Euro/occasion
- Credit card payment option