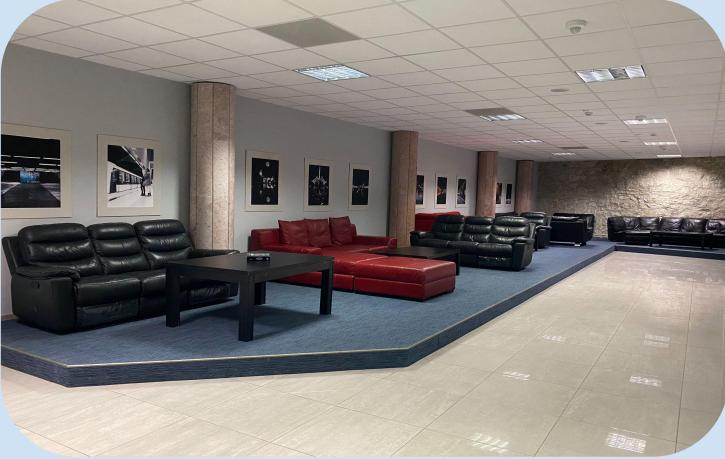

acume cleaner, mop)
- First aid place
- Guest inviting
- Snack-, drink- and coffee vending machine
- Supermarkets nearby

#### Our services for foreign student

- Proof of accomodation
- Quarantine room can be ensured
- Bedding can be requested

# Information about rooms

- Each room has a private bathroom
- 60 percent of our rooms are air conditioned
- Wired internet and WIFI
- Bed with mattress
- Fridge with freezer
- Microwave oven
- Kitchen cabinet

- Desk with chair
- Bedding (pillow, quilt, sheets, beddings)
- TV connection option
- Safe can be requested
- Reading lamp
- Trash
- Mirror cabinet























#### Rooms Semmelweis 13

















## Bathroom



## Bathroom

Semmelweis 13



## Bathroom

Semmelweis 13



### Shared kitchen, washing machine and dryer









## **Closed common spaces**

Lounge and billiard room





# Opened common spaces



#### **Cardio machines: in the roof terrace**

#### 220 m<sup>2</sup> gym: -1. floor







#### **Floor plan** Semmelweis street 11.

#### 1-3. floors

#### **Floor plan** Semmelweis street 13.





#### Single room:

| <ul><li>for 5 months:</li><li>for 10-12 months:</li></ul> | 390 €/month/person + 60 € utility/month/person<br>360 €/month/person + 60 € utility/month/person |
|-----------------------------------------------------------|--------------------------------------------------------------------------------------------------|
| Deposit: 1 monthly rental fee                             |                                                                                                  |
| Double ro