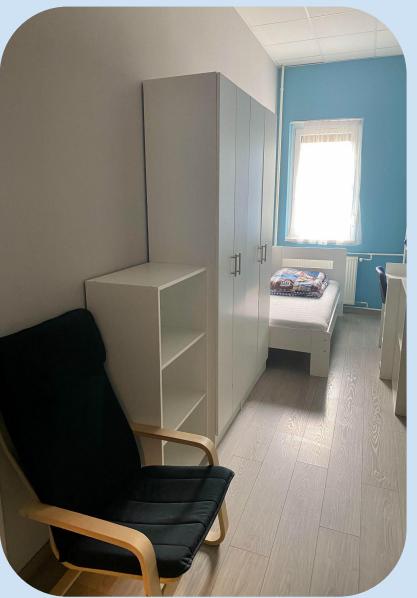

# Information about rooms

- Each room has a private bathroom
- 60 percent of our rooms are air conditioned
- Wired internet and WIFI
- Bed with mattress
- Fridge with freezer
- Microwave oven
- Kitchen cabinet

- Desk with chair
- Bedding (pillow, quilt, sheets, beddings)
- TV connection option
- Safe can be requested
- Reading lamp
- Trash
- Mirror cabinet

#### Rooms Semmelweis 13