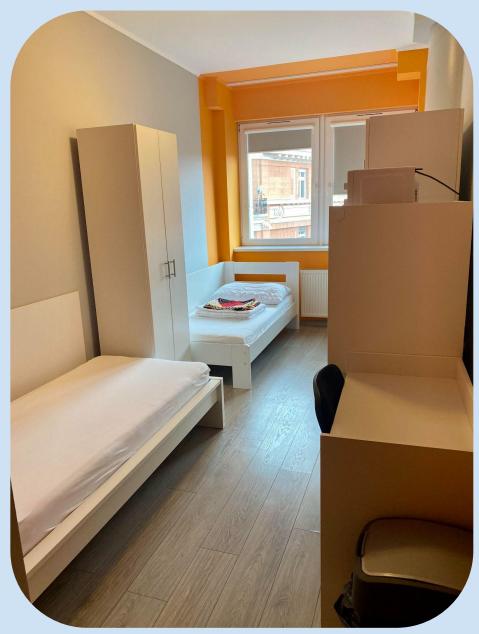

# Information about rooms

- Each room has a private bathroom
- 60 percent of our rooms are air conditioned
- Wired internet and WIFI
- Bed with mattress
- Fridge with freezer
- Microwave oven
- Kitchen cabinet

- Desk with chair
- Bedding (pillow, quilt, sheets, beddings)
- TV connection option
- Safe can be requested
- Reading lamp
- Trash
- Mirror cabinet

#### Rooms Semmelweis 13