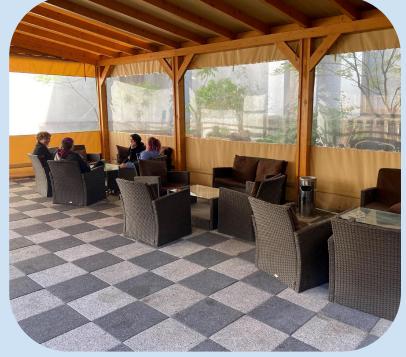

Snack-, drink- and coffee vending machine
- Supermarkets nearby

#### Our services for foreign student

- Proof of accomodation
- Quarantine room can be ensured
- Bedding can be requested

# Information about rooms

- Each room has a private bathroom
- 60 percent of our rooms are air conditioned
- Wired internet and WIFI
- Bed with mattress
- Fridge with freezer
- Microwave oven
- Kitchen cabinet

- Desk with chair
- Bedding (pillow, quilt, sheets, beddings)
- TV connection option
- Safe can be requested
- Reading lamp
- Trash
- Mirror cabinet























#### Rooms Semmelweis 13

















## Bathroom



## Bathroom

Semmelweis 13



## Bathroom

Semmelweis 13



### Shared kitchen, washing machine and dryer









## **Closed common spaces**

Lounge and billiard room





# Opened common spaces



#### **Cardio machines: in the roof terrace**

#### 220 m<sup>2</sup> gym: -1. floor







#### **Floor plan** Semmelweis street 11.

#### 1-3. floors

#### **Floor plan** Semmelweis street 13.





#### Single room:

| <ul><li>for 5 months:</li><li>for 10-12 months:</li></ul> | 390 €/month/person + 60 € utility/month/person<br>360 €/month/person + 60 € utility/month/person |
|-----------------------------------------------------------|--------------------------------------------------------------------------------------------------|
| Deposit: 1 monthly rental fee                             |                                                                                                  |
| Double room:                                              |