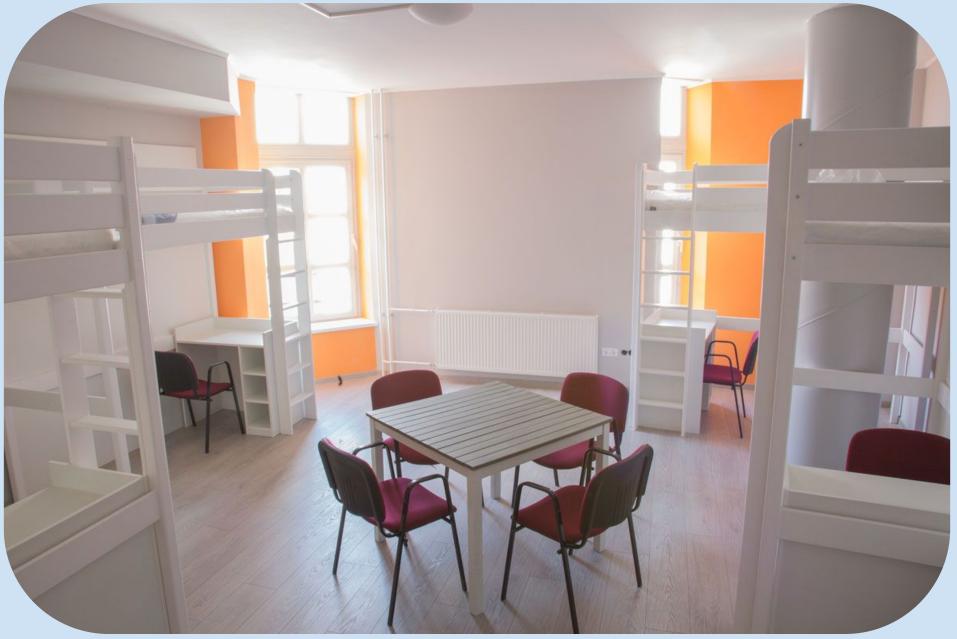

# Information about rooms

- Each room has a private bathroom
- 60 percent of our rooms are air conditioned
- Wired internet and WIFI
- Bed with mattress
- Fridge with freezer
- Microwave oven
- Kitchen cabinet

- Desk with chair
- Bedding (pillow, quilt, sheets, beddings)
- TV connection option
- Safe can be requested
- Reading lamp
- Trash
- Mirror cabinet