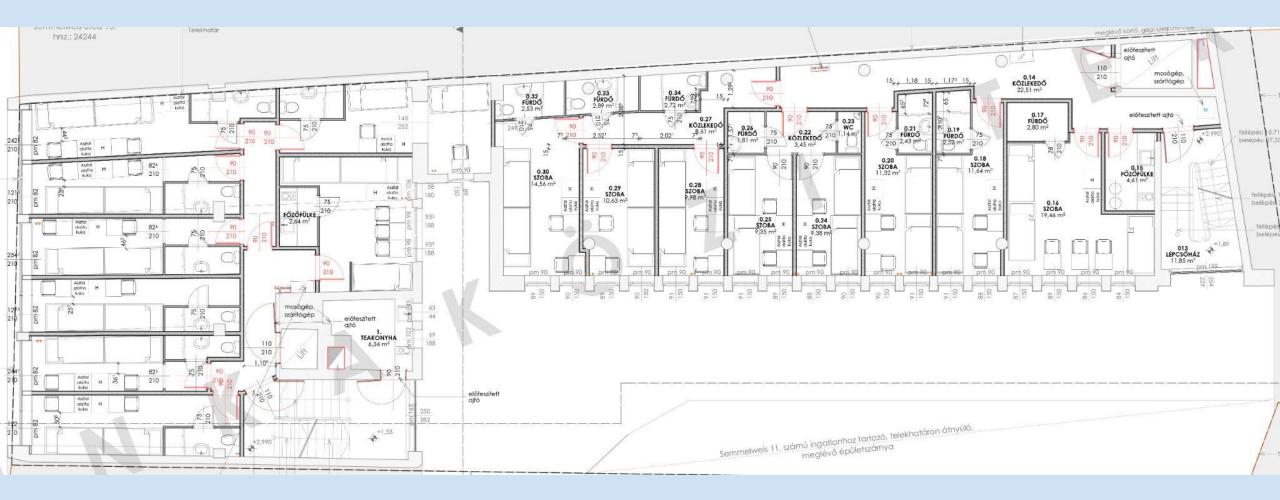

m has a private bathroom
- 60 percent of our rooms are air conditioned
- Wired internet and WIFI
- Bed with mattress
- Fridge with freezer
- Microwave oven
- Kitchen cabinet

- Desk with chair
- Bedding (pillow, quilt, sheets, beddings)
- TV connection option
- Safe can be requested
- Reading lamp
- Trash
- Mirror cabinet























#### Rooms Semmelweis 13

















## Bathroom



## Bathroom

Semmelweis 13



## Bathroom

Semmelweis 13



### Shared kitchen, washing machine and dryer









## **Closed common spaces**

Lounge and billiard room





# Opened common spaces



#### **Cardio machines: in the roof terrace**

#### 220 m<sup>2</sup> gym: -1. floor







#### **Floor plan** Semmelweis street 11.

#### 1-3. floors

#### **Floor plan** Semmelweis street 13.





#### Single room:

| <ul><li>for 5 months:</li><li>for 10-12 months:</li></ul> | 390 €/month/person + 60 € utility/month/person<br>360 €/month/person + 60 € utility/month/person |
|-----------------------------------------------------------|--------------------------------------------------------------------------------------------------|
| Deposit: 1 monthly rental fee                             |                                                                                                  |
| Double room:                                              |                                                                                                  |
| <ul> <li>for 10-12 months</li> </ul>                      | 200 €/month/person + 60 € utility/month/person