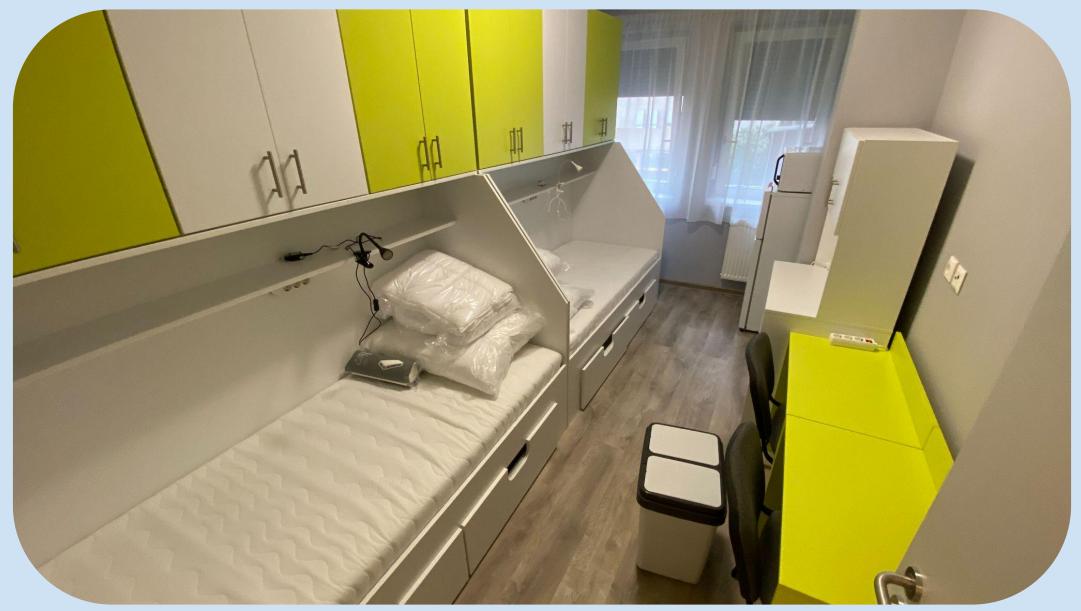

# Information about rooms

- Each room has a private bathroom
- 60 percent of our rooms are air conditioned
- Wired internet and WIFI
- Bed with mattress
- Fridge with freezer
- Microwave oven
- Kitchen cabinet

- Desk with chair
- Bedding (pillow, quilt, sheets, beddings)
- TV connection option
- Safe can be requested
- Reading lamp
- Trash
- Mirror cabinet