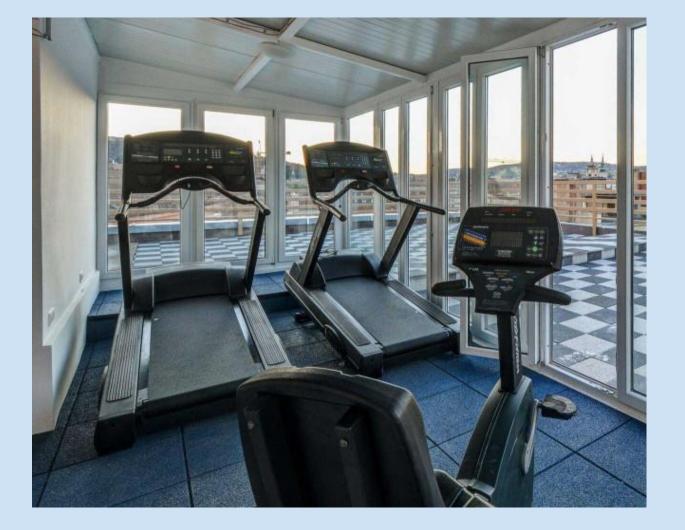

#### **Cardio machines: in the roof terrace**

#### 220 m<sup>2</sup> gym: -1. floor