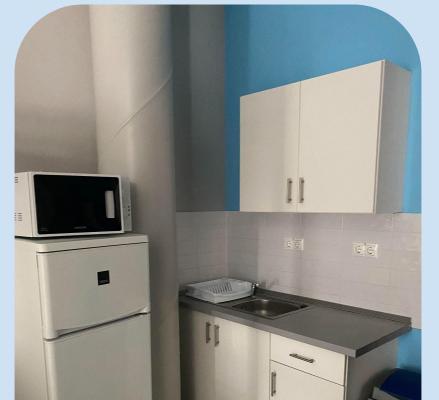

# Information about rooms

- Each room has a private bathroom
- 60 percent of our rooms are air conditioned
- Wired internet and WIFI
- Bed with mattress
- Fridge with freezer
- Microwave oven
- Kitchen cabinet

- Desk with chair
- Bedding (pillow, quilt, sheets, beddings)
- TV connection option
- Safe can be requested
- Reading lamp
- Trash
- Mirror cabinet