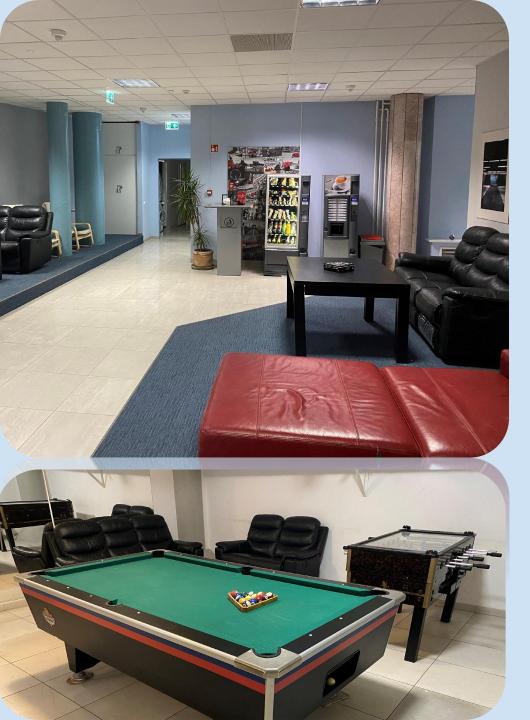

(vacume cleaner, mop)
- First aid place
- Guest inviting
- Snack-, drink- and coffee vending machine
- Supermarkets nearby

#### Our services for foreign student

- Proof of accomodation
- Quarantine room can be ensured
- Bedding can be requested

# Information about rooms

- Each room has a private bathroom
- 60 percent of our rooms are air conditioned
- Wired internet and WIFI
- Bed with mattress
- Fridge with freezer
- Microwave oven
- Kitchen cabinet

- Desk with chair
- Bedding (pillow, quilt, sheets, beddings)
- TV connection option
- Safe can be requested
- Reading lamp
- Trash
- Mirror cabinet























#### Rooms Semmelweis 13

















## Bathroom



## Bathroom

Semmelweis 13



## Bathroom

Semmelweis 13



### Shared kitchen, washing machine and dryer









## **Closed common spaces**

Lounge and billiard room





# Opened common spaces



#### **Cardio machines: in the roof terrace**

#### 220 m<sup>2</sup> gym: -1. floor







#### **Floor plan** Semmelweis street 11.

#### 1-3. floors

#### **Floor plan** Semmelweis street 13.





#### Single room:

| <ul><li>for 5 months:</li><li>for 10-12 months:</li></ul> | 390 €/month/person + 60 € utility/month/person<br>360 €/month/person + 60 € utility/month/person |
|-----------------------------------------------------------|--------------------------------------------------------------------------------------------------|
| Deposit: 1 monthly rental fee                             |                                                                                                  |
| Double