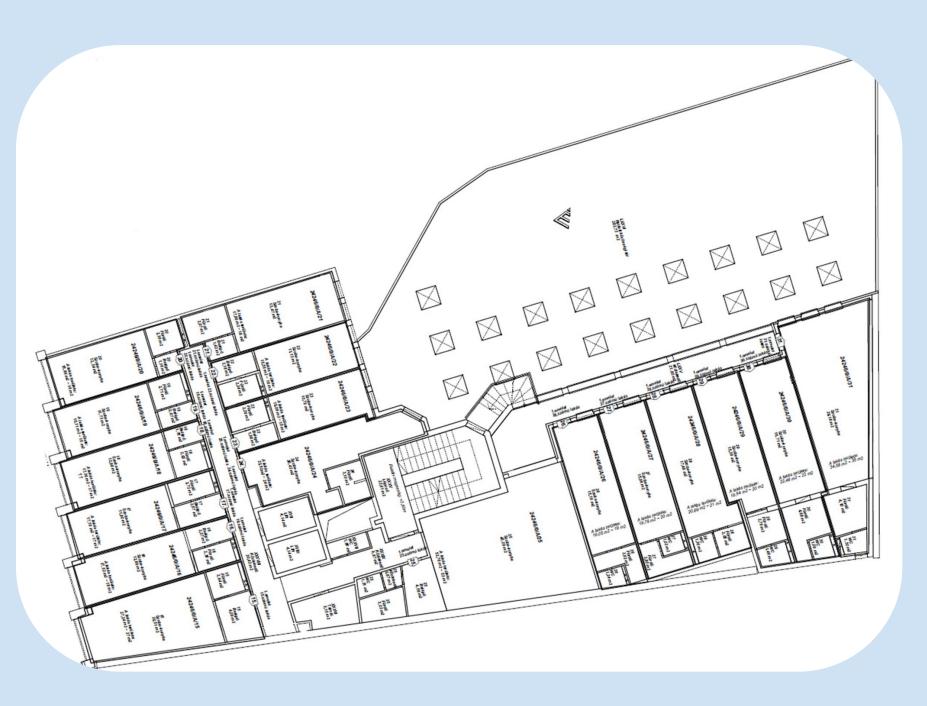

odation
- Quarantine room can be ensured
- Bedding can be requested

# Information about rooms

- Each room has a private bathroom
- 60 percent of our rooms are air conditioned
- Wired internet and WIFI
- Bed with mattress
- Fridge with freezer
- Microwave oven
- Kitchen cabinet

- Desk with chair
- Bedding (pillow, quilt, sheets, beddings)
- TV connection option
- Safe can be requested
- Reading lamp
- Trash
- Mirror cabinet























#### Rooms Semmelweis 13

















## Bathroom



## Bathroom

Semmelweis 13



## Bathroom

Semmelweis 13



### Shared kitchen, washing machine and dryer









## **Closed common spaces**

Lounge and billiard room





# Opened common spaces



#### **Cardio machines: in the roof terrace**

#### 220 m<sup>2</sup> gym: -1. floor







#### **Floor plan** Semmelweis street 11.

#### 1-3. floors

#### **Floor plan** Semmelweis street 13.





#### Single room:

| <ul><li>for 5 months:</li><li>for 10-12 months:</li></ul> | 390 €/month/person + 60 € utility/month/person<br>360 €/month/person + 60 € utility/month/person |
|-----------------------------------------------------------|--------------------------------------------------------------------------------------------------|
| Deposit: 1 monthly rental fee                             |                                                                                                  |
| Double room:                                              |                                                                                                  |
| <ul> <li>for 10-12 months