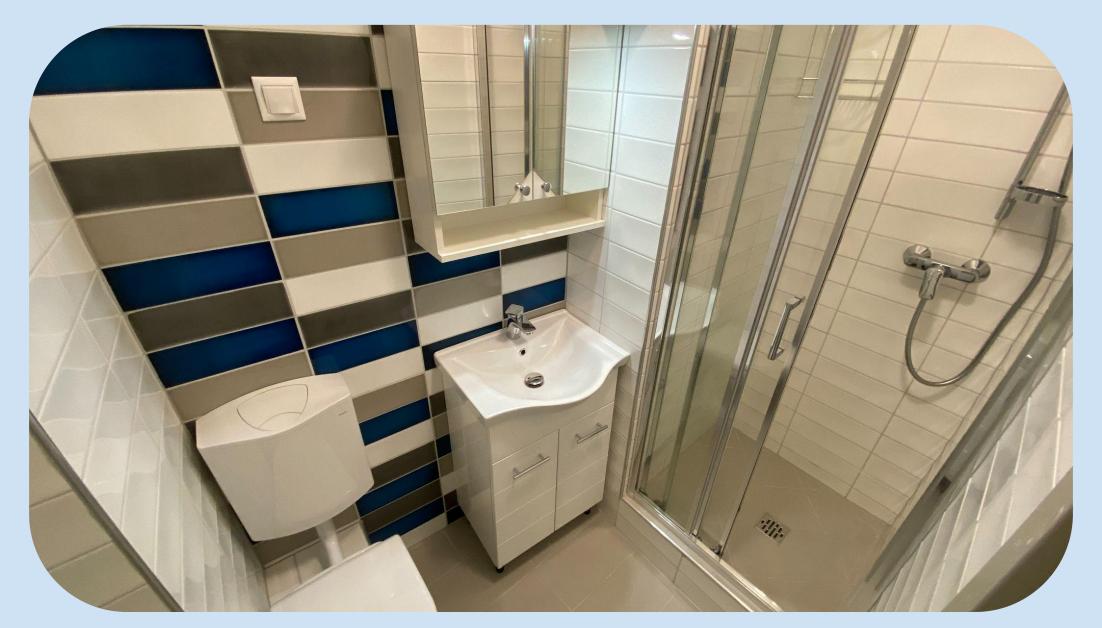

dryer can be requested
- Shared cleaning equipments (vacume cleaner, mop)
- First aid place
- Guest inviting
- Snack-, drink- and coffee vending machine
- Supermarkets nearby

#### Our services for foreign student

- Proof of accomodation
- Quarantine room can be ensured
- Bedding can be requested

# Information about rooms

- Each room has a private bathroom
- 60 percent of our rooms are air conditioned
- Wired internet and WIFI
- Bed with mattress
- Fridge with freezer
- Microwave oven
- Kitchen cabinet

- Desk with chair
- Bedding (pillow, quilt, sheets, beddings)
- TV connection option
- Safe can be requested
- Reading lamp
- Trash
- Mirror cabinet























#### Rooms Semmelweis 13

















## Bathroom



## Bathroom

Semmelweis 13



## Bathroom

Semmelweis 13



### Shared kitchen, washing machine and dryer









## **Closed common spaces**

Lounge and billiard room





# Opened common spaces



#### **Cardio machines: in the roof terrace**

#### 220 m<sup>2</sup> gym: -1. floor







#### **Floor plan** Semmelweis street 11.

#### 1-3. floors

#### **Floor plan** Semmelweis street 13.





#### Single room:

| <ul><li>for 5 months:</li><li>for 10-12 months:</li></ul> | 390 €/month/person + 60 € utility/month/person<br>360 €/month/person + 60 € utility/month/person |
|-----------------------------------------------------------|--------------------------------------------------------------------------------------------------|
| Deposit: 1 monthly rental fee                             |