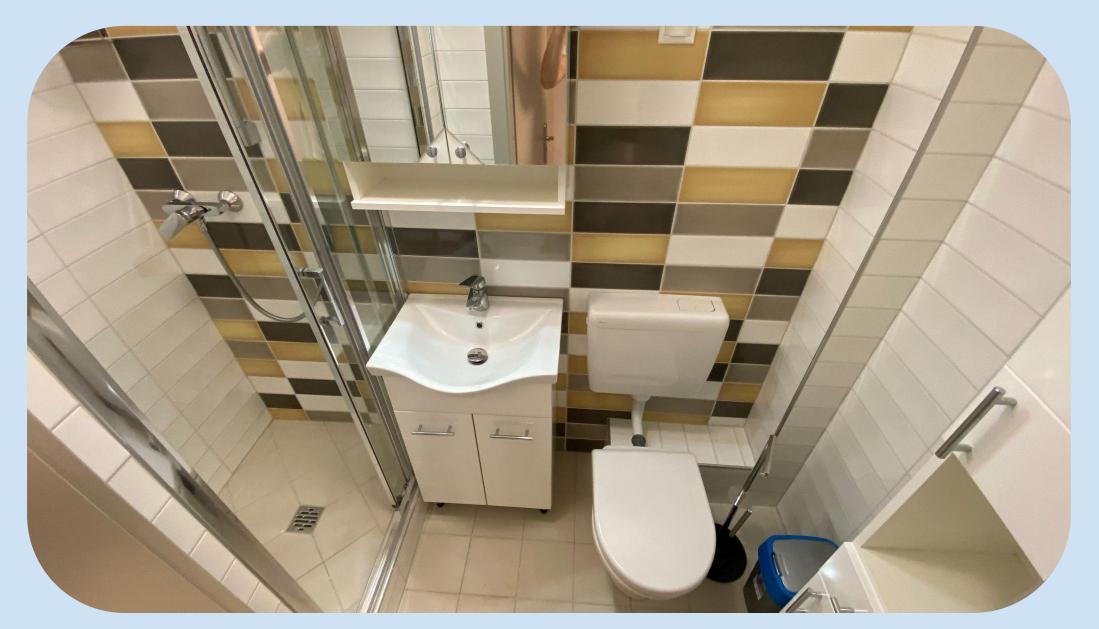

on
- Ironing, ventilator, hair dryer can be requested
- Shared cleaning equipments (vacume cleaner, mop)
- First aid place
- Guest inviting
- Snack-, drink- and coffee vending machine
- Supermarkets nearby

#### Our services for foreign student

- Proof of accomodation
- Quarantine room can be ensured
- Bedding can be requested

# Information about rooms

- Each room has a private bathroom
- 60 percent of our rooms are air conditioned
- Wired internet and WIFI
- Bed with mattress
- Fridge with freezer
- Microwave oven
- Kitchen cabinet

- Desk with chair
- Bedding (pillow, quilt, sheets, beddings)
- TV connection option
- Safe can be requested
- Reading lamp
- Trash
- Mirror cabinet























#### Rooms Semmelweis 13

















## Bathroom



## Bathroom

Semmelweis 13



## Bathroom

Semmelweis 13



### Shared kitchen, washing machine and dryer









## **Closed common spaces**

Lounge and billiard room





# Opened common spaces



#### **Cardio machines: in the roof terrace**

#### 220 m<sup>2</sup> gym: -1. floor







#### **Floor plan** Semmelweis street 11.

#### 1-3. floors

#### **Floor plan** Semmelweis street 13.





#### Single room:

| <ul><li>for 5 months:</li><li>for 10-12 months:</li></ul> | 390 €/month/person + 60 € utility/month/person<br>360 €/month/person + 60 € utility/month/person |
|-----------------------------------------------------------|--------------------------------------------------------------------------------------------------|
| Deposit: 1 monthly rental fee                             |