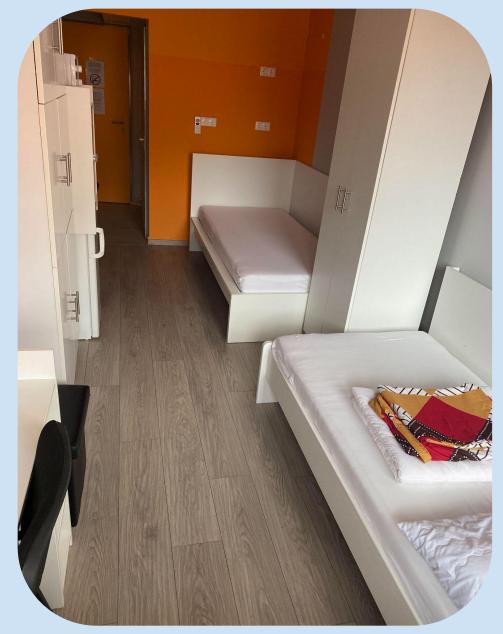

# Information about rooms

- Each room has a private bathroom
- 60 percent of our rooms are air conditioned
- Wired internet and WIFI
- Bed with mattress
- Fridge with freezer
- Microwave oven
- Kitchen cabinet

- Desk with chair
- Bedding (pillow, quilt, sheets, beddings)
- TV connection option
- Safe can be requested
- Reading lamp
- Trash
- Mirror cabinet

#### Rooms Semmelweis 13