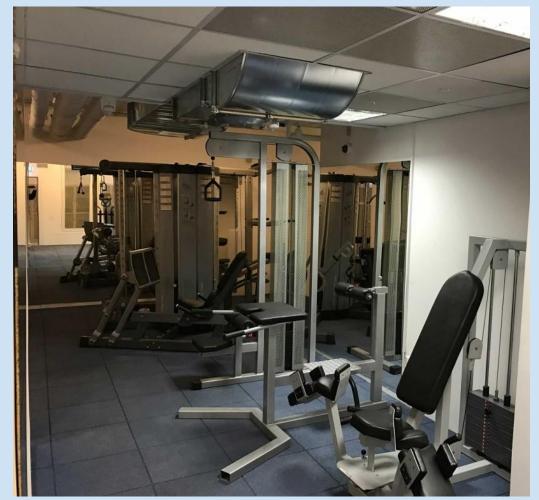

omodation
- Quarantine room can be ensured
- Bedding can be requested

# Information about rooms

- Each room has a private bathroom
- 60 percent of our rooms are air conditioned
- Wired internet and WIFI
- Bed with mattress
- Fridge with freezer
- Microwave oven
- Kitchen cabinet

- Desk with chair
- Bedding (pillow, quilt, sheets, beddings)
- TV connection option
- Safe can be requested
- Reading lamp
- Trash
- Mirror cabinet























#### Rooms Semmelweis 13

















## Bathroom



## Bathroom

Semmelweis 13



## Bathroom

Semmelweis 13



### Shared kitchen, washing machine and dryer









## **Closed common spaces**

Lounge and billiard room





# Opened common spaces



#### **Cardio machines: in the roof terrace**

#### 220 m<sup>2</sup> gym: -1. floor







#### **Floor plan** Semmelweis street 11.

#### 1-3. floors

#### **Floor plan** Semmelweis street 13.





#### Single room:

| <ul><li>for 5 months:</li><li>for 10-12 months:</li></ul> | 390 €/month/person + 60 € utility/month/person<br>360 €/month/person + 60 € utility/month/person |
|-----------------------------------------------------------|--------------------------------------------------------------------------------------------------|
| Deposit: 1 monthly rental fee                             |                                                                                                  |
| Double room:                                              |                                                                                                  |
| <ul> <li>for 10-12 mont