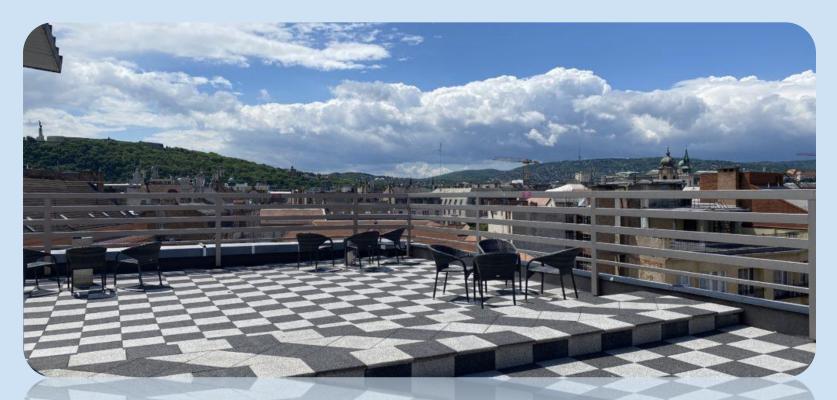

# Information about our Apartment House:

- Hungarian and English language administration
- Reception: 0-24 hours
- 72 camera security system
- 2-2 elevators per building
- Wired internet and WIFI
- Fully equipped kitchen in each floor
- The capacity: 430 person
- Closed, opened common terrace and panoramic roof terrace: 420 m<sup>2</sup>
- Closed common spaces (lounge, billiard room, hall): 300 m<sup>2</sup>
- Gym for free: 220 m<sup>2</sup>
- Washing machines and dryers in each floor
- Daily cleaning of public spaces
- Room cleaning: 20 Euro/occasion
- Credit card payment option