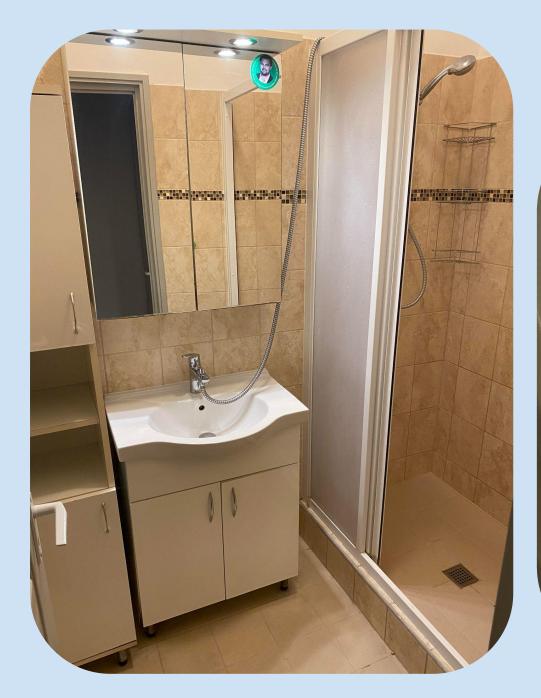

e can be requested
- Selective waste collection
- Ironing, ventilator, hair dryer can be requested
- Shared cleaning equipments (vacume cleaner, mop)
- First aid place
- Guest inviting
- Snack-, drink- and coffee vending machine
- Supermarkets nearby

#### Our services for foreign student

- Proof of accomodation
- Quarantine room can be ensured
- Bedding can be requested

# Information about rooms

- Each room has a private bathroom
- 60 percent of our rooms are air conditioned
- Wired internet and WIFI
- Bed with mattress
- Fridge with freezer
- Microwave oven
- Kitchen cabinet

- Desk with chair
- Bedding (pillow, quilt, sheets, beddings)
- TV connection option
- Safe can be requested
- Reading lamp
- Trash
- Mirror cabinet























#### Rooms Semmelweis 13

















## Bathroom



## Bathroom

Semmelweis 13



## Bathroom

Semmelweis 13



### Shared kitchen, washing machine and dryer









## **Closed common spaces**

Lounge and billiard room





# Opened common spaces



#### **Cardio machines: in the roof terrace**

#### 220 m<sup>2</sup> gym: -1. floor







#### **Floor plan** Semmelweis street 11.

#### 1-3. floors

#### **Floor plan** Semmelweis street 13.





#### Single room:

| <ul><li>for 5 months:</li><li>for 10-12 months:</li></ul> | 390 €/month/person + 60 € utility/month/person<br>360 €/month/person + 60 € utility/month/person |
|-----------------------------------------------------------|--------------------------------------------------------------------------------------------------|
| Deposit: 1 monthly rental fee