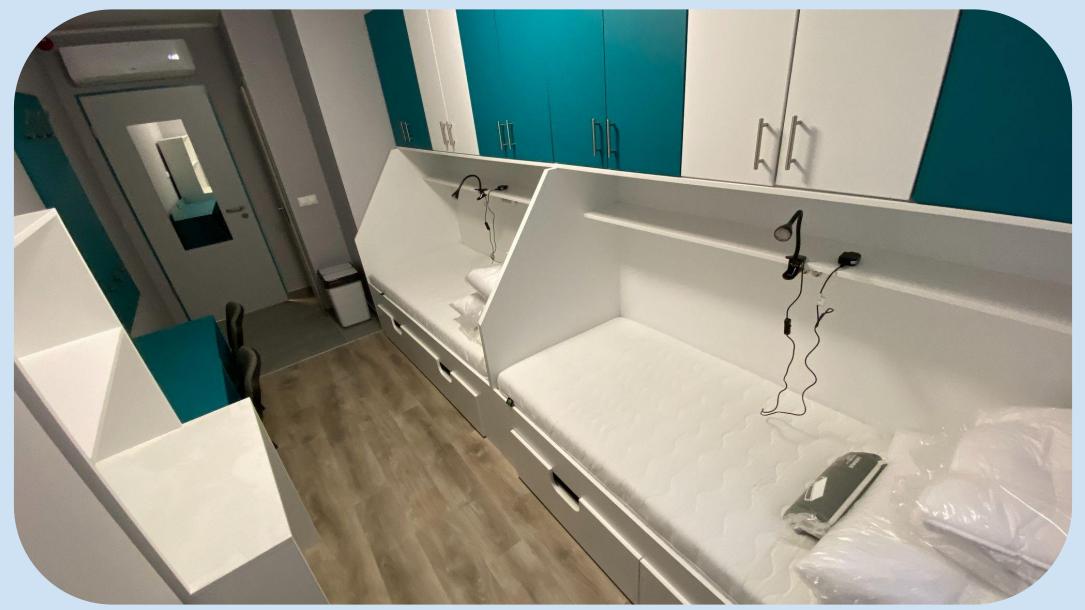

- Safe can be requested
- Selective waste collection
- Ironing, ventilator, hair dryer can be requested
- Shared cleaning equipments (vacume cleaner, mop)
- First aid place
- Guest inviting
- Snack-, drink- and coffee vending machine
- Supermarkets nearby

#### Our services for foreign student

- Proof of accomodation
- Quarantine room can be ensured
- Bedding can be requested

# Information about rooms

- Each room has a private bathroom
- 60 percent of our rooms are air conditioned
- Wired internet and WIFI
- Bed with mattress
- Fridge with freezer
- Microwave oven
- Kitchen cabinet

- Desk with chair
- Bedding (pillow, quilt, sheets, beddings)
- TV connection option
- Safe can be requested
- Reading lamp
- Trash
- Mirror cabinet























#### Rooms Semmelweis 13

















## Bathroom



## Bathroom

Semmelweis 13



## Bathroom

Semmelweis 13



### Shared kitchen, washing machine and dryer









## **Closed common spaces**

Lounge and billiard room





# Opened common spaces



#### **Cardio machines: in the roof terrace**

#### 220 m<sup>2</sup> gym: -1. floor







#### **Floor plan** Semmelweis street 11.

#### 1-3. floors

#### **Floor plan** Semmelweis street 13.





#### Single room:

| <ul><li>for 5 months:</li><li>for 10-12 months:</li></ul> | 390 €/month/person + 60 € utility/month/person<br>360 €/month/person + 60 € utility/month/person |
|-----------------------------------------------------------|--------------------------------------------------------------------------------------------------|
| Deposit: 1 monthly rental fee