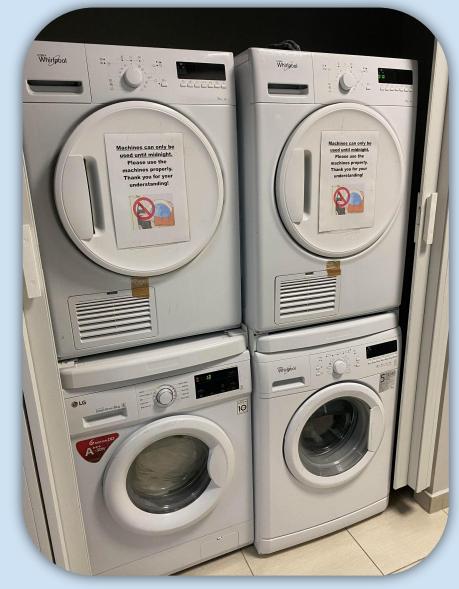

s (vacume cleaner, mop)
- First aid place
- Guest inviting
- Snack-, drink- and coffee vending machine
- Supermarkets nearby

#### Our services for foreign student

- Proof of accomodation
- Quarantine room can be ensured
- Bedding can be requested

# Information about rooms

- Each room has a private bathroom
- 60 percent of our rooms are air conditioned
- Wired internet and WIFI
- Bed with mattress
- Fridge with freezer
- Microwave oven
- Kitchen cabinet

- Desk with chair
- Bedding (pillow, quilt, sheets, beddings)
- TV connection option
- Safe can be requested
- Reading lamp
- Trash
- Mirror cabinet























#### Rooms Semmelweis 13

















## Bathroom



## Bathroom

Semmelweis 13



## Bathroom

Semmelweis 13



### Shared kitchen, washing machine and dryer









## **Closed common spaces**

Lounge and billiard room





# Opened common spaces



#### **Cardio machines: in the roof terrace**

#### 220 m<sup>2</sup> gym: -1. floor







#### **Floor plan** Semmelweis street 11.

#### 1-3. floors

#### **Floor plan** Semmelweis street 13.





#### Single room:

| <ul><li>for 5 months:</li><li>for 10-12 months:</li></ul> | 390 €/month/person + 60 € utility/month/person<br>360 €/month/person + 60 € utility/month/person |
|-----------------------------------------------------------|--------------------------------------------------------------------------------------------------|
| Deposit: 1 monthly rental fee                             |                                                                                                  |
| Doubl