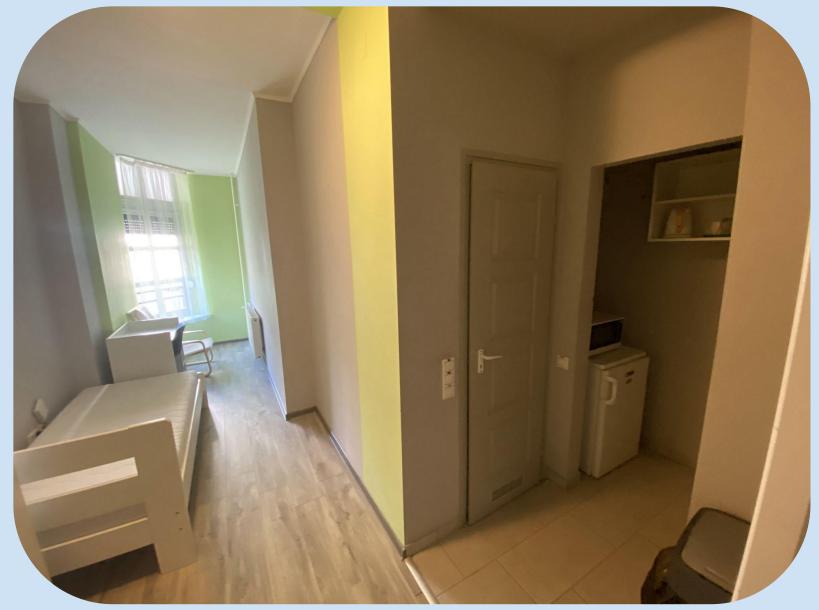

# Information about rooms

- Each room has a private bathroom
- 60 percent of our rooms are air conditioned
- Wired internet and WIFI
- Bed with mattress
- Fridge with freezer
- Microwave oven
- Kitchen cabinet

- Desk with chair
- Bedding (pillow, quilt, sheets, beddings)
- TV connection option
- Safe can be requested
- Reading lamp
- Trash
- Mirror cabinet