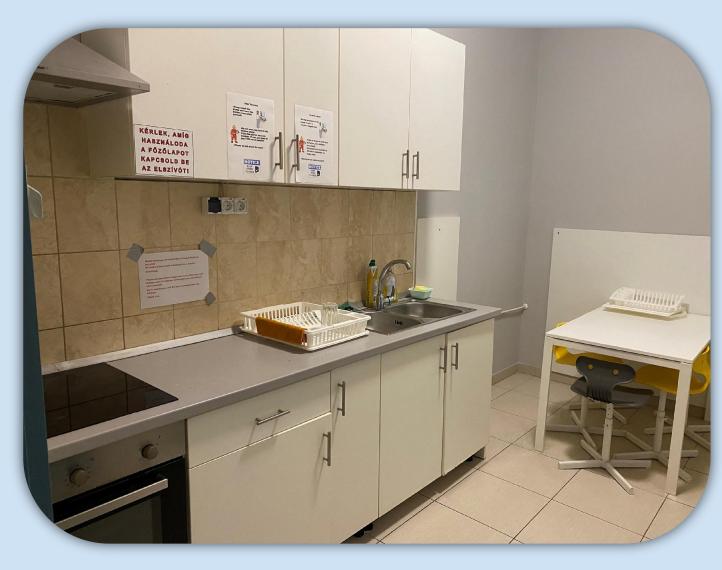

nts (vacume cleaner, mop)
- First aid place
- Guest inviting
- Snack-, drink- and coffee vending machine
- Supermarkets nearby

#### Our services for foreign student

- Proof of accomodation
- Quarantine room can be ensured
- Bedding can be requested

# Information about rooms

- Each room has a private bathroom
- 60 percent of our rooms are air conditioned
- Wired internet and WIFI
- Bed with mattress
- Fridge with freezer
- Microwave oven
- Kitchen cabinet

- Desk with chair
- Bedding (pillow, quilt, sheets, beddings)
- TV connection option
- Safe can be requested
- Reading lamp
- Trash
- Mirror cabinet























#### Rooms Semmelweis 13

















## Bathroom



## Bathroom

Semmelweis 13



## Bathroom

Semmelweis 13



### Shared kitchen, washing machine and dryer









## **Closed common spaces**

Lounge and billiard room





# Opened common spaces



#### **Cardio machines: in the roof terrace**

#### 220 m<sup>2</sup> gym: -1. floor







#### **Floor plan** Semmelweis street 11.

#### 1-3. floors

#### **Floor plan** Semmelweis street 13.





#### Single room:

| <ul><li>for 5 months:</li><li>for 10-12 months:</li></ul> | 390 €/month/person + 60 € utility/month/person<br>360 €/month/person + 60 € utility/month/person |
|-----------------------------------------------------------|--------------------------------------------------------------------------------------------------|
| Deposit: 1 monthly rental fee                             |                                                                                                  |
| Dou