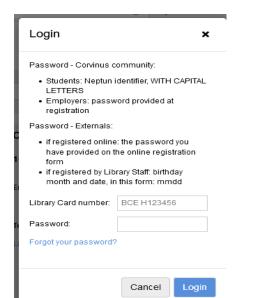

## Loan service

- Search in the <u>Catalogue</u>.
- >Check Reading Hall and shelf sign.
- >Look for books with white (!) stripe.

- Stack request
- > Loan renewal, reservation
- Personal data change

#### Login details:

Library card numberNEPTUN ID