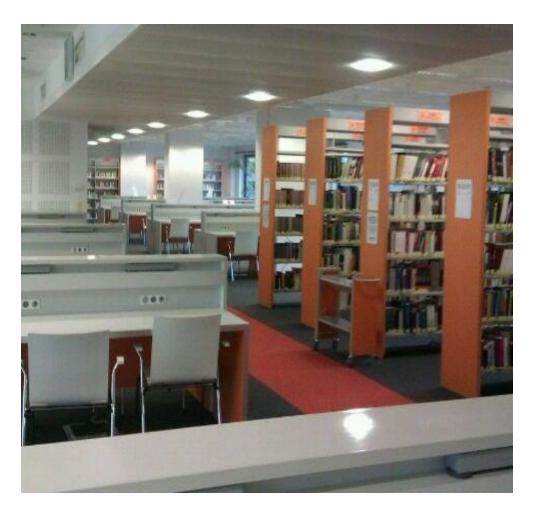

## Study spaces

- Loud zone for common study
- Silent zone for individual study
- Consultation rooms for teamwork, <u>online reservation</u>